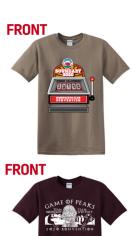

### T Shirt Vote!

We are trying something new this year and offering every member (even if not planning to attend the Konvention) a chance to vote on several different shirt designs.

To vote, just send an email to Groberts2011@gmail.com. To keep it simple just put the design name you like in the subject of the email. For example "NV 2020 Slots" or NV 2020 Vegas". (Disclaimer: designs are not 100% final, and the exact shirt design and colors may vary.) Please only vote once. Votes due no later than January 31, 2020.

"Slots"

Beige shirt w/gray & red image

### "Game of Peaks"

Black shirt w/white image

# "Vegas"

Black shirt w/white image

"NV-CA"

Beige shirt w/ colored images