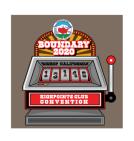

### T Shirt Vote!

We are trying something new this year and offering every member (even if not planning to attend the Konvention) a chance to vote on several different shirt designs.

To vote, just send an email to Groberts2011@gmail.com. To keep it simple just put the design name you like in the subject of the email. For example "NV 2020 Slots" or NV 2020 Vegas". (Disclaimer: designs are not 100% final, and the exact shirt design and colors may vary.) Please only vote once. Votes due no later than January 31, 2020.

"Slots"

Beige shirt w/gray & red image